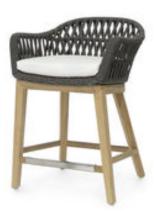

### Teak:

Brush off dirt and debris with a soft brush or rinse off with garden hose. Dry with non-scratching cloth. Light sanding can restore original teak color.

#### All Weather Weave:

Brush off dirt and debris with a soft brush or rinse off with garden hose. Dry with non-scratching cloth. For a deeper clean, mix warm water and mild soap, and clean with soft brush. Rinse with water and dry with soft cloth. Do not use abrasive cleansers or solvents.

## **Cushion:**

Brush off dirt and debris with a soft brush. Use mild fabric cleanser with warm water for subborn dirt. Rinse thoroughly. To drain water, place cushions on edge with open zipper.