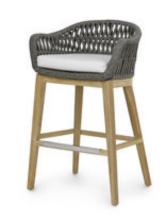

### Teak:

Brush off dirt and debris with a soft brush or rinse off with garden hose. Dry with non-scratching cloth. Light sanding can restore original teak color.

#### All Weather Weave:

Brush off dirt and debris with a soft brush or rinse off with garden hose. Dry with non-scratching cloth. For a deeper clean, mix warm water and mild soap, and clean with soft brush. Rinse with water and dry with soft cloth. Do not use abrasive cleansers or solvents.

## **Cushion:**

Brush off dirt and debris with a soft brush. Use mild fabric cleanser with warm water for subborn dirt. Rinse thoroughly. To drain water, place cushions on edge with open zipper.