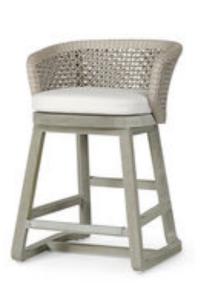

#### Teak:

Brush off dirt and debris with a soft brush or rinse off with garden hose. Dry with non-scratching cloth. Light sanding can restore original teak color.

#### All Weather Weave:

Brush off dirt and debris with a soft brush or rinse off with garden hose. Dry with non-scratching cloth. For a deeper clean, mix warm water and mild soap, and clean with soft brush. Rinse with water and dry with soft cloth. Do not use abrasive cleansers or solvents.

### **Cushion:**

Brush off dirt and debris with a soft brush. Use mild fabric cleanser with warm water for subborn dirt. Rinse thoroughly. To drain water, place cushions on edge with open zipper.