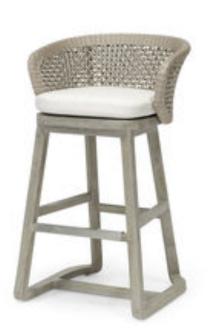

#### Teak:

Brush off dirt and debris with a soft brush or rinse off with garden hose. Dry with non-scratching cloth. Light sanding can restore original teak color.

#### All Weather Weave:

Brush off dirt and debris with a soft brush or rinse off with garden hose. Dry with non-scratching cloth. For a deeper clean, mix warm water and mild soap, and clean with soft brush. Rinse with water and dry with soft cloth. Do not use abrasive cleansers or solvents.

### **Cushion:**

Brush off dirt and debris with a soft brush. Use mild fabric cleanser with warm water for subborn dirt. Rinse thoroughly. To drain water, place cushions on edge with open zipper.