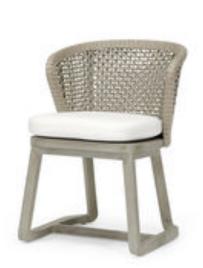

#### Teak:

Brush off dirt and debris with a soft brush or rinse off with garden hose. Dry with non-scratching cloth. Light sanding can restore original teak color.

#### All Weather Weave:

Brush off dirt and debris with a soft brush or rinse off with garden hose. Dry with non-scratching cloth. For a deeper clean, mix warm water and mild soap, and clean with soft brush. Rinse with water and dry with soft cloth. Do not use abrasive cleansers or solvents.

### **Cushion:**

Brush off dirt and debris with a soft brush. Use mild fabric cleanser with warm water for subborn dirt. Rinse thoroughly. To drain water, place cushions on edge with open zipper.